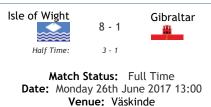

| Team<br>Isle of Man | Played<br>3  | Won<br>2   | Drawn<br>0                              | Lost<br>1 | For      | <b>Against</b><br>2 | Difference<br>4 | Points<br>6 |
|---------------------|--------------|------------|-----------------------------------------|-----------|----------|---------------------|-----------------|-------------|
| Åland               | 3            | 2          | 0                                       | 1         | 6<br>9   | 6                   | 3               | 6           |
|                     | 3            | 2          | 0                                       | 1         | 8        | 6                   | 2               | 6           |
| Western Isles       |              |            |                                         |           |          |                     |                 |             |
| 🅌 Ynys Môn          | 3            | 0          | 0                                       | 3         | 2        | 11                  | -9              | 0           |
| esults:             |              |            |                                         |           |          |                     |                 |             |
|                     |              | Å          | land<br>5 ·                             |           | Vestern  | Isles               |                 |             |
|                     |              | Half       | Time: 3                                 |           | ê,       |                     |                 |             |
|                     |              | riutj      |                                         |           |          |                     |                 |             |
|                     |              | Date       | Match Statu<br>Sunday 25t<br>Venue:     | h June 2  | 017 13:0 | 00                  |                 |             |
|                     |              | Isle of    | 2                                       | · 0       | rnys Môr | ı                   |                 |             |
|                     |              |            | 5                                       |           | and a    |                     |                 |             |
|                     |              | Half       | Time: 0 ·                               |           |          |                     |                 |             |
|                     |              | Date       | Match Statu<br>: Sunday 25t             |           |          | 00                  |                 |             |
|                     |              |            | Venue:                                  |           |          |                     |                 |             |
|                     |              | Ynys       |                                         | 4         | Aland    |                     |                 |             |
|                     |              |            | (AR)                                    |           |          |                     |                 |             |
|                     |              | Half       | Time: 0 ·                               |           |          |                     |                 |             |
|                     |              | Date       | Match Statu<br>Monday 26t<br>Venue: Vis | h June 2  | 017 13:0 | 00                  |                 |             |
|                     |              | Western    |                                         |           | sle of M | an                  |                 |             |
|                     |              | 10°        | 2                                       | • 0       | *        |                     |                 |             |
|                     |              | Half       | Time: 1                                 | - 0       |          |                     |                 |             |
|                     |              | Date       | Match Statu<br>Monday 26t<br>Venue:     | h June 2  | 017 13:0 | 00                  |                 |             |
|                     |              | Å          | land                                    | _         | sle of M | an                  |                 |             |
|                     |              |            | 0 ·                                     | • 3       | *        |                     |                 |             |
|                     |              | Half       | Time: 0 ·                               | • 1       |          |                     |                 |             |
|                     |              | Date:      | Match Statu<br>Wednesday 2<br>Venue:    |           |          | 7:00                |                 |             |
|                     |              | Western    |                                         |           | rnys Môr | <br>ו               |                 |             |
|                     |              |            | 4                                       |           |          |                     |                 |             |
|                     |              | Half       | Time: 1                                 | · 0       |          |                     |                 |             |
|                     |              | <b>.</b> . | Match Statu                             |           |          |                     |                 |             |
|                     |              | Date:      | Wednesday 2<br>Venue: S                 |           |          | :00                 |                 |             |
|                     | Last Result: | 28/06/201  |                                         |           |          | 28/06/2017 21       | :25:01          |             |
| roup C              |              |            |                                         |           |          |                     |                 |             |
| roup Table:         |              |            |                                         |           |          |                     |                 |             |
| eam                 | Played       | Won        | Drawn                                   | Lost      | For      | Against             | Difference      | Points      |
| 🔛 Isle of Wight     | 2            | 2          | 0                                       | 0         | 11       | 3                   | 8               | 6           |
| 🗡 Jersey            | 2            | 1          | 0                                       | 1         | 8        | 3                   | 5               | 3           |
| 🚢 Gibraltar         | 2            | 0          | 0                                       | 2         | 1        | 14                  | -13             | 0           |
|                     |              |            |                                         |           |          |                     |                 |             |

#### Match Status: Full Time Date: Sunday 25th June 2017 13:00 Venue: Fardhem

Match Status: Full Time Date: Wednesday 28th June 2017 17:00 Venue: Visborgsvallen Last Result: 28/06/2017 21:10:30 Status: Confirmed 28/06/2017 21:25:01