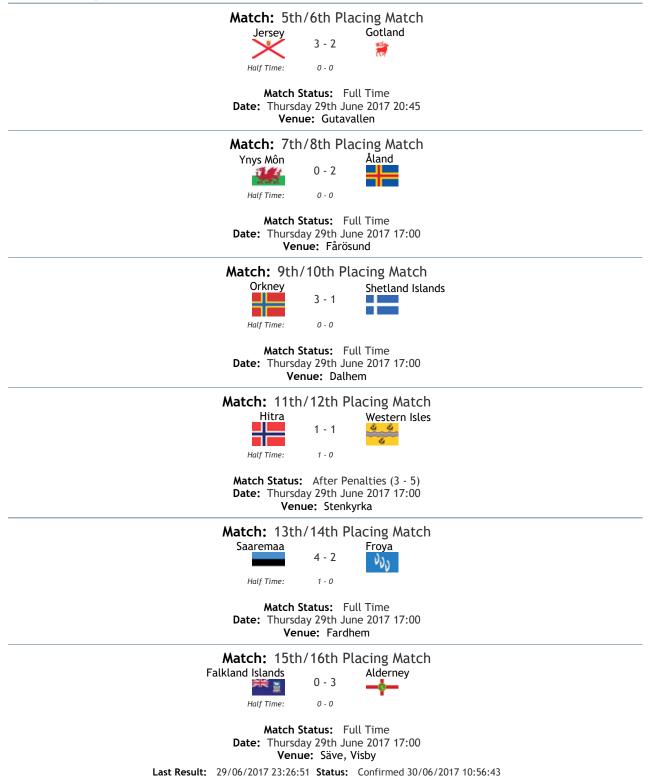

### Heat: Placings

| Match: 5th/6th Placing Match                                                                          |
|-------------------------------------------------------------------------------------------------------|
| Åland Menorca<br>2 - 2                                                                                |
| Half Time: 0 - 2                                                                                      |
| Match Status: After Penalties (7 - 6)<br>Date: Thursday 29th June 2017 17:00<br>Venue: Visborgsvallen |
| Match: 7th/8th Placing Match                                                                          |
| Western Isles Greenland<br>2 - 1<br>Half Time: 0 - 1                                                  |
| Match Status: Full Time<br>Date: Thursday 29th June 2017 13:00<br>Venue: Hemse                        |
|                                                                                                       |
| Match: 9th/10th Placing Match                                                                         |
|                                                                                                       |
| Match: 9th/10th Placing Match<br>Gibraltar Hitra                                                      |
| Match: 9th/10th Placing Match<br>Gibraltar<br>0 - 1                                                   |