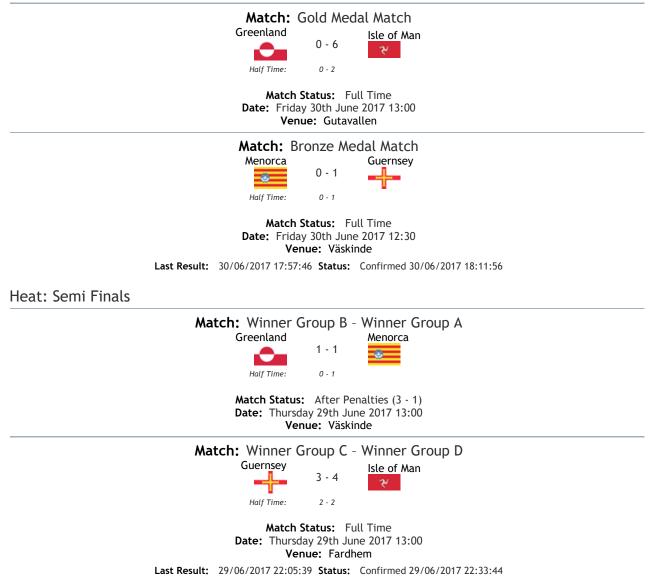

0      | 0      | 0     |



## NatWest Island Games - Gotland 2017

## Football

### Men's Football

### Heat: Final Standings

| Position | Team                 |
|----------|----------------------|
| 01st     | 🛛 Isle of Man        |
| ●2nd     | 🗲 Greenland          |
| ● 3rd    |                      |
| 4th      | Menorca              |
| 5th      | × Jersey             |
| 6th      | 👼 Gotland            |
| 7th      | Aland Aland          |
| 8th      | 繼 Ynys Môn           |
| 9th      | Orkney               |
| 10th     | Shetland Islands     |
| 11th     | 💏 Western Isles      |
| 12th     | Hitra                |
| 13th     | Saaremaa             |
| 14th     | No Froya             |
| 15th     | 🕂 Alderney           |
| 16th     | 🚰 🖬 Falkland Islands |

Heat: Medal Matches





## Heat: Group Stage

## Group A

| Played | Won | Drawn                                                                         | Lost                                                                                  | For                                                                                               | Against                                                                                    | Difference                                                                                                   | Points                                                                                                                          |
|--------|-----|-------------------------------------------------------------------------------|-----------------------------------------------